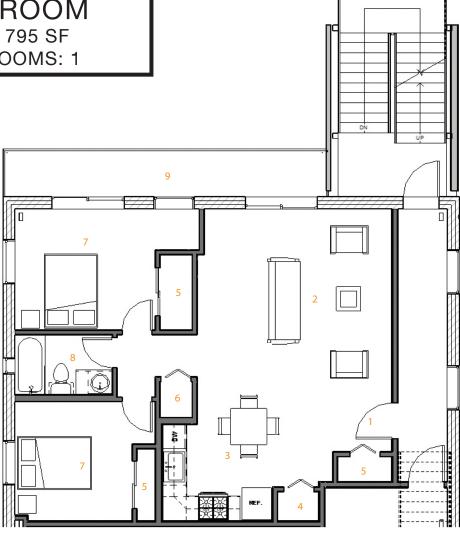

## SISSON LOFTS

**LOFT: 795 SF BATHROOMS: 1** 

- 1. ENTRY
- 2. LIVING AREA
- 3. KITCHEN
- 4. PANTRY
- 5. CLOSET
- 6. WASH ROOM
- 7. BEDROOM
- 8. BATHROOM
- 9. BALCONY