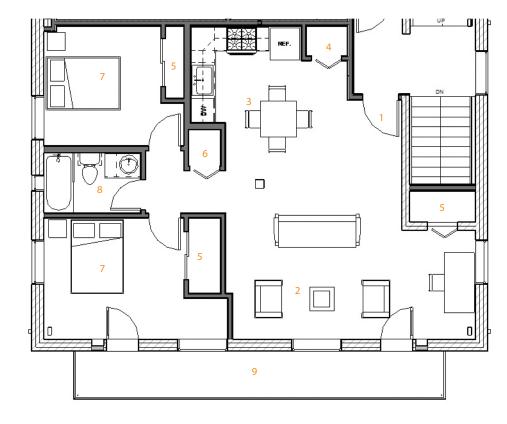

## 2 BEDROOM

LOFT: 825 SF BATHROOMS: 1

- 1. ENTRY
- 2. LIVING AREA
- 3. KITCHEN
- 4. PANTRY
- 5. CLOSET
- 6. WASH ROOM
- 7. BEDROOM
- 8. BATHROOM
- 9. PATIO