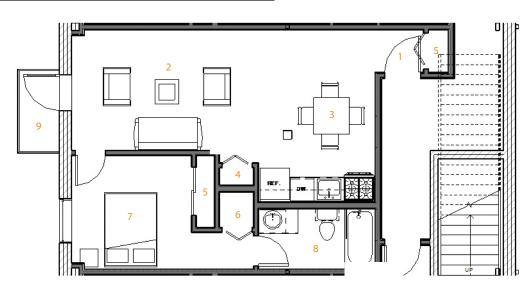

## 1 BEDROOM LOFT: 523 SF BATHROOMS: 1

ENTRY
LIVING AREA
KITCHEN
PANTRY
CLOSET
WASH ROOM
BEDROOM
BATHROOM

9. BALCONY

## UNIT 2B