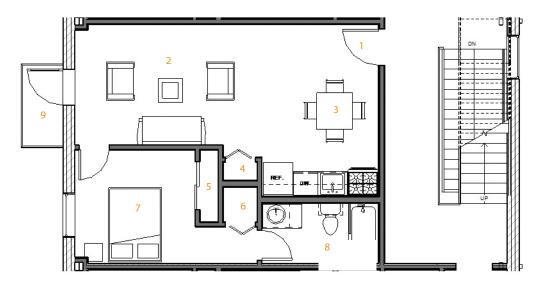

## 1 BEDROOM

LOFT: 502 SF BATHROOMS: 1

- 1. ENTRY
- 2. LIVING AREA
- 3. KITCHEN
- 4. PANTRY
- 5. CLOSET
- 6. WASH ROOM
- 7. BEDROOM
- 8. BATHROOM
- 9. BALCONY